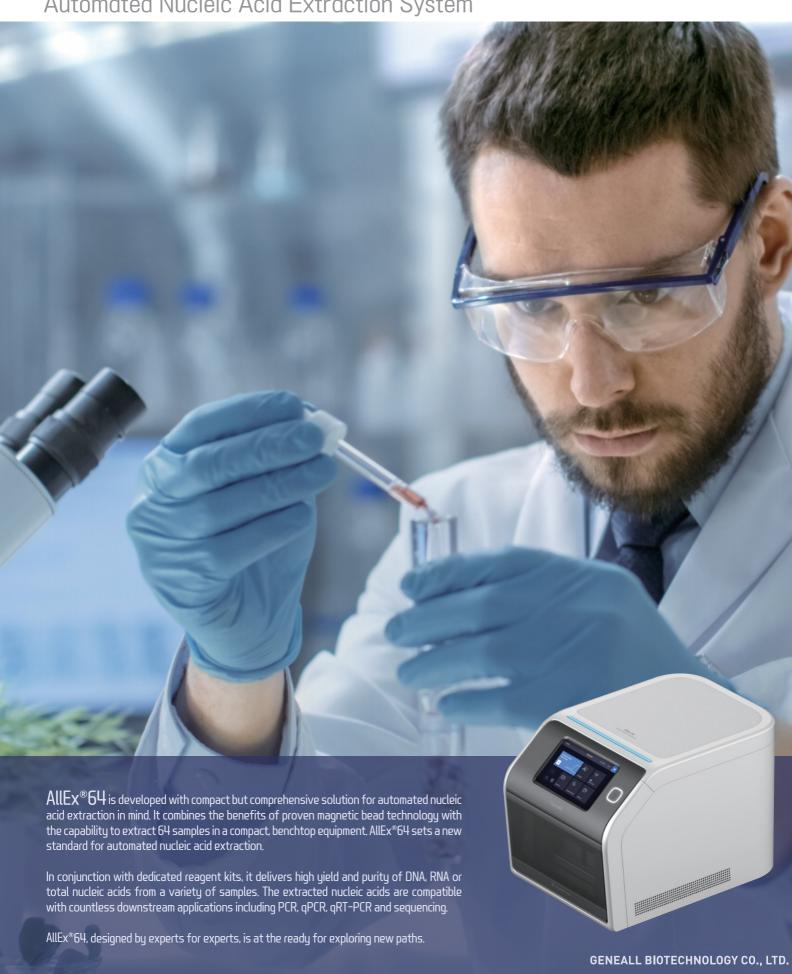

Automated Nucleic Acid Extraction System

# AllEx®64

Automated Nucleic Acid Extraction System