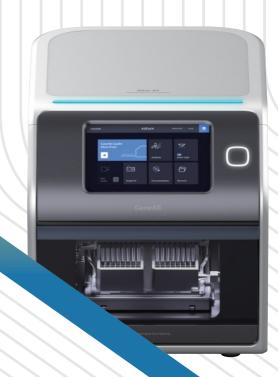

# AllEx®64

Automated Nucleic Acid Extraction System

#### Hardware and Software

| Dimension W x D x H | 420 x 599 x 440 mm                                                                                                                                                                                                                                                                                 |
|---------------------|----------------------------------------------------------------------------------------------------------------------------------------------------------------------------------------------------------------------------------------------------------------------------------------------------|
| Weight              | 36.5 kg                                                                                                                                                                                                                                                                                            |
| Features            | 10.1" Touch TFT LCD Auto Cassette Loader Auto Protocol Loading Onboard Barcode Scanner Reverse Loading Prevention Emergency Stop & Resume Hot Air Exhaust HEPA Filter UV Lamp Auto Mechanical Calibration Progress Bar Status Circle USB Interface Network Support with TCP/IP, Bluetooth, RS-232C |