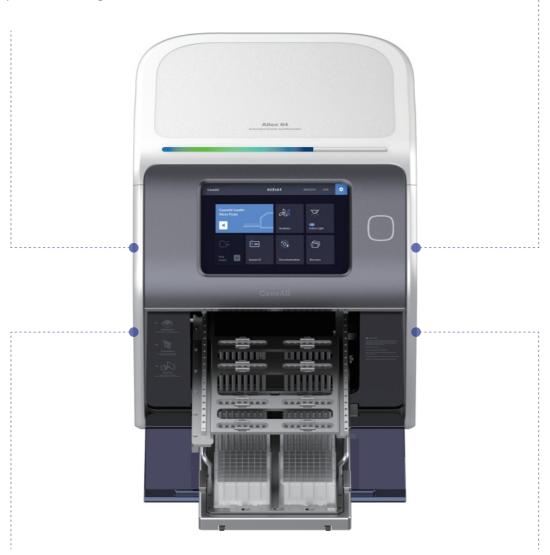

#### Hardware and Software

| Dimension W x D x H | 420 x 599 x 440 mm                                                                                                                                                                                                                                                                                 |
|---------------------|----------------------------------------------------------------------------------------------------------------------------------------------------------------------------------------------------------------------------------------------------------------------------------------------------|
| Weight              | 36.5 kg                                                                                                                                                                                                                                                                                            |
| Features            | 10.1" Touch TFT LCD Auto Cassette Loader Auto Protocol Loading Onboard Barcode Scanner Reverse Loading Prevention Emergency Stop & Resume Hot Air Exhaust HEPA Filter UV Lamp Auto Mechanical Calibration Progress Bar Status Circle USB Interface Network Support with TCP/IP, Bluetooth, RS-232C |